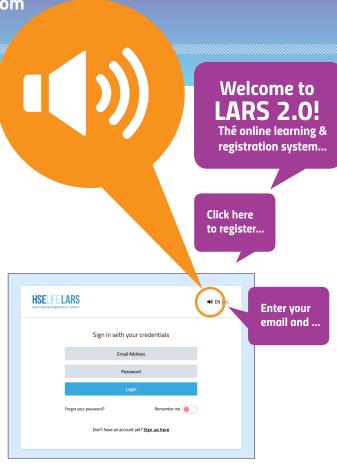

### INTRODUCING THE NEW FUNCTION: AUDIO SUPPORT!

#### We assist you every step of the way!

To make it easier for you, we developed several supporting documents, such as Manuals and Quickstarts for both registering and using the system. In addition, we introduce the special function called AUDIO SUPPORT. It is a handy option, which is recognizable by the "speaker" icon on the top right of the screen. Click on it and you'll hear a detailed explanation of what's required from you at that stage. **Handy indeed!** 